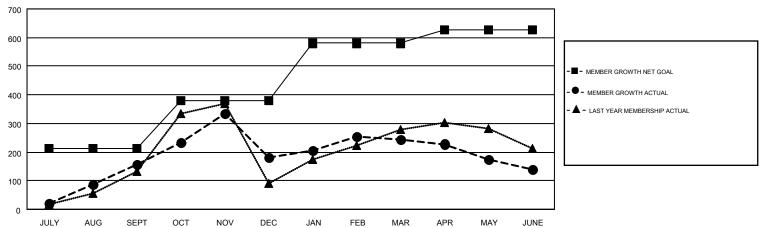

## GOALS AND ACTUAL MEMBERS CUMULATIVE

| DROPPED CLUBS: 4  DROPPED MEMBERS |       | 189 CLUBS OF 292 ADDED 1 OR MORE<br>NEW MEMBERS | GENDER DISTRIB  MALE  FEMALE    | 3,523 (44.63%) |   |
|-----------------------------------|-------|-------------------------------------------------|---------------------------------|----------------|---|
| DECEASED                          | 31    | CLICK HERE FOR CUMULATIVE                       | TOTAL FAMILY UNIT MEMBERS       |                | 0 |
| CLUB CANCELLED 40 OTHER 1,197     |       | MEMBERSHIP DATA                                 |                                 |                |   |
|                                   |       |                                                 | FAMILY MEMBERS PAYING HALF DUES |                | 0 |
| TOTAL                             | 1,268 |                                                 | 5020                            |                |   |