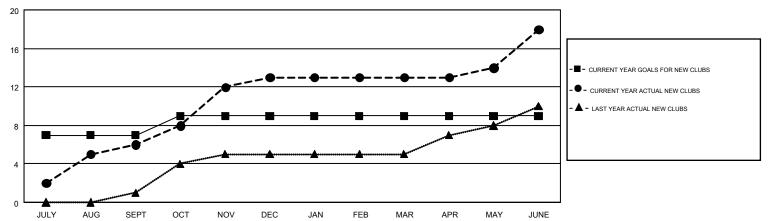

| JULY/AUG/SEPT         | 212                       | 351                     | 176                                                |  |
| OCT/NOV/DEC           | 2             | 7         | 1             | OCT/NOV/DEC           | 168                       | 398                     | 364                                                |  |
| JAN/FEB/MAR           | 0             | 0         | 1             | JAN/FEB/MAR           | 200                       | 215                     | 139                                                |  |
| APR/MAY/JUNE          | 0             | 5         | 0             | APR/MAY/JUNE          | 48                        | 509                     | 589                                                |  |

## GOALS AND ACTUAL NEW CLUBS CUMULATIVE



## GOALS AND ACTUAL MEMBERS CUMULATIVE



| DROPPED CLUBS: 4  DROPPED MEMBERS |       | 189 CLUBS OF 292 ADDED 1 OR MORE<br>NEW MEMBERS | GENDER DISTRIB  MALE  FEMALE    | 3,523 (44.63%) |   |
|-----------------------------------|-------|-------------------------------------------------|---------------------------------|----------------|---|
| DECEASED                          | 31    | CLICK HERE FOR CUMULATIVE                       | TOTAL FAMILY UNIT MEMBERS       |                | 0 |
| CLUB CANCELLED 40 OTHER 1,197     |       | MEMBERSHIP DATA                                 |                                 |                |   |
|                                   |       |                                                 | FAMILY MEMBERS PAYING HALF DUES |                | 0 |
|